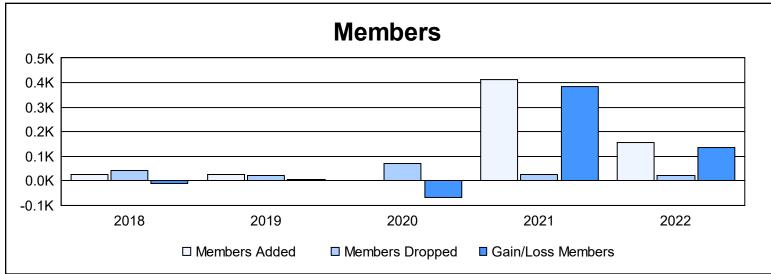

District P

As of June 2022 Cumulative

| Year      | New<br>Clubs | Dropped<br>Clubs | Gain/<br>Loss<br>Clubs | New<br>Members | Charter<br>Members | Reinstate<br>Members | Transfer<br>Members | Total<br>Member<br>Added | Total<br>Members<br>Dropped | Gain/<br>Loss<br>Members |
|-----------|--------------|------------------|------------------------|----------------|--------------------|----------------------|---------------------|--------------------------|-----------------------------|--------------------------|
| 2017-2018 | 0            | 0                | 0                      | 3              | 22                 | 2                    | 0                   | 27                       | 40                          | -13                      |
| 2018-2019 | 1            | 1                | 0                      | 4              | 22                 | 0                    | 0                   | 26                       | 22                          | 4                        |
| 2019-2020 | 0            | 3                | -3                     | 0              | 0                  | 0                    | 0                   | 0                        | 70                          | -70                      |
| 2020-2021 | 12           | 1                | 11                     | 22             | 336                | 54                   | 0                   | 412                      | 27                          | 385                      |
| 2021-2022 | 3            | 0                | 3                      | 57             | 91                 | 7                    | 2                   | 157                      | 22                          | 135                      |
| Average   | 3            | 1                | 2                      | 17             | 94                 | 13                   | 0                   | 124                      | 36                          | 88                       |