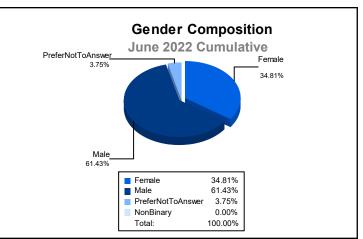

| 70                          | -70                      |
| 2020-2021 | 12           | 1                | 11                     | 22             | 336                | 54                   | 0                   | 412                      | 27                          | 385                      |
| 2021-2022 | 3            | 0                | 3                      | 57             | 91                 | 7                    | 2                   | 157                      | 22                          | 135                      |
| Average   | 3            | 1                | 2                      | 17             | 94                 | 13                   | 0                   | 124                      | 36                          | 88                       |









MBR0065 Page 2 of 2 3/8/2023 9:28:36AM