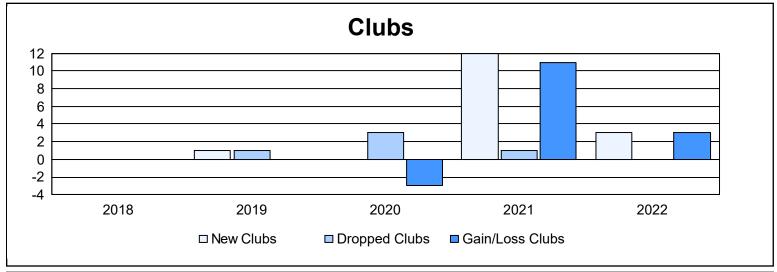

District P

As of June 2022 Cumulative

| Year      | New<br>Clubs | Dropped<br>Clubs | Gain/<br>Loss<br>Clubs | New<br>Members | Charter<br>Members | Reinstate<br>Members | Transfer<br>Members | Total<br>Member<br>Added | Total<br>Members<br>Dropped | Gain/<br>Loss<br>Members |
|-----------|--------------|------------------|------------------------|----------------|--------------------|----------------------|---------------------|--------------------------|-----------------------------|--------------------------|
| 2017-2018 | 0            | 0                | 0                      | 3              | 22                 | 2                    | 0                   | 27                       | 40                          | -13                      |
| 2018-2019 | 1            | 1                | 0                      | 4              | 22                 | 0                    | 0                   | 26                       | 22                          | 4                        |
| 2019-2020 | 0            | 3                | -3                     | 0              | 0                  | 0                    | 0                   | 0                        | 70                          | -70                      |
| 2020-2021 | 12           | 1                | 11                     | 22             | 336                | 54                   | 0                   | 412                      | 27                          | 385                      |
| 2021-2022 | 3            | 0                | 3                      | 57             | 91                 | 7                    | 2                   | 157                      | 22                          | 135                      |
| Average   | 3            | 1                | 2                      | 17             | 94                 | 13                   | 0                   | 124                      | 36                          | 88                       |